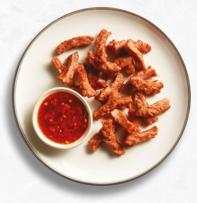

## **PLANT-BASED CHICKEN**

Versatile and delicious, all chicken taste and texture

### **CHICKEN-FREE STRIPS**

| Code:         | FTE3000                                                                                    |
|---------------|--------------------------------------------------------------------------------------------|
| Applications: | Suitable for a range of applications including Stir-fry, Rice bowls, Curries and Burritos. |
| Cut-Size:     | 30 to 60 mm                                                                                |

#### Ingredients:

Water, Plant Proteins (26%) (Soy Proteins, Wheat Protein), Canola Oil, Soy Fibre, Natural Flavours, Yeast Extract, Mineral (Iron), Vitamin (B12).