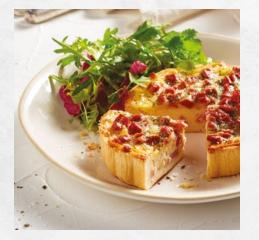

### HAM SHREDS

| Code:         | FHS8020                                                                                            |
|---------------|----------------------------------------------------------------------------------------------------|
| Applications: | Suitable for inclusion in a range of applications including Pizza Toppings, Quiches and Frittatas. |
| Cut-Size:     | 30 to 50mm                                                                                         |