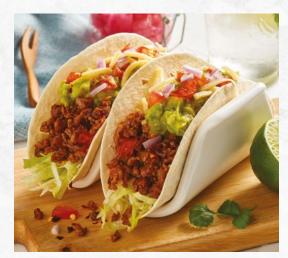

### **BEEF-FREE** MINCE

| Code:         | FMI5070                                                                                          |
|---------------|--------------------------------------------------------------------------------------------------|
| Applications: | Suitable for inclusion in a range of applications including Nachos, Sausage Rolls and Meat Loaf. |
| Grind:        | Fine                                                                                             |

Ingredients: Water, Plant Proteins (16%) (Soy Proteins, Wheat Protein), Canola Oil, Fibres (Bamboo, Soy), Natural Flavours, Vegetable Powders (Onion, Mushroom, Beetroot), Tomato Paste, Thickeners (461, Potato Starch), Molasses, Yeast Extracts, Caramel Colour (150a), Pepper, Salt, Mineral (Iron), Vitamin (B12).