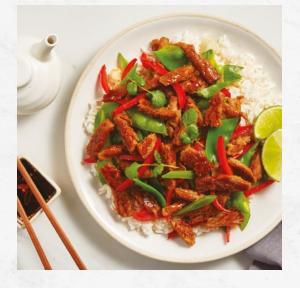

#### **BEEF-FREE** STRIPS

| Code:         | FST4000                                                                                         |
|---------------|-------------------------------------------------------------------------------------------------|
| Applications: | Suitable for inclusion in a range of applications including Stir fries, Curries and Casseroles. |
| Cut-Size:     | 30 to 60mm                                                                                      |

#### Ingredients:

Water, Plant Proteins (27%) (Soy Proteins, Wheat Protein), Canola Oil, Soy Fibre, Natural Flavours, Yeast Extracts, Mushroom Powder, Caramel Colour (150a), Salt, Mineral (Iron), Vitamin (B12).