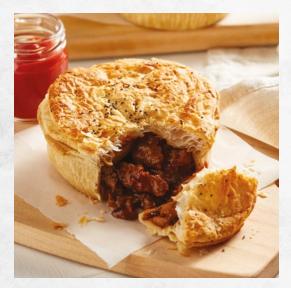

### **BEEF-FREE** MINCE

| Code:         | FMI5070                                                                                          |
|---------------|--------------------------------------------------------------------------------------------------|
| Applications: | Suitable for inclusion in a range of applications including Nachos, Sausage Rolls and Meat Loaf. |
| Grind:        | Fine                                                                                             |

Ingredients: Water, Plant Proteins (16%) (Soy Proteins, Wheat Protein), Canola Oil, Fibres (Bamboo, Soy), Natural Flavours, Vegetable Powders (Onion, Mushroom, Beetroot), Tomato Paste, Thickeners (461, Potato Starch), Molasses, Yeast Extracts, Caramel Colour (150a), Pepper, Salt, Mineral (Iron), Vitamin (B12).