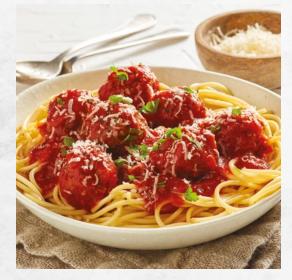

### MEETBALLS

#### Code:

Size:

#### Ingredients:

Water, Plant Proteins (16%) (Soy Proteins, Wheat Protein), Canola Oil, Fibres (Bamboo, Soy), Natural Flavours, Vegetable Powders (Onion, Mushroom, Beetroot), Tomato Paste, Thickeners (461, Potato Starch), Molasses, Yeast Extracts, Caramel Colour (150a), Pepper, Salt, Mineral (Iron), Vitamin (B12).

FME2000

20g