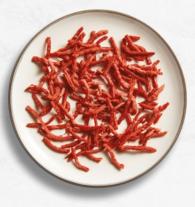

#### **BEEF-FREE** STRIPS

| Code:         | FST4000                                                                                         |
|---------------|-------------------------------------------------------------------------------------------------|
| Applications: | Suitable for inclusion in a range of applications including Stir fries, Curries and Casseroles. |
| Cut-Size:     | 30 to 60mm                                                                                      |

#### Ingredients:

Water, Plant Proteins (27%) (Soy Proteins, Wheat Protein), Canola Oil, Soy Fibre, Natural Flavours, Yeast Extracts, Mushroom Powder, Caramel Colour (150a), Salt, Mineral (Iron), Vitamin (B12).