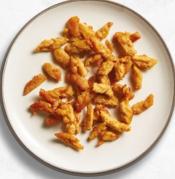

### **CHICKEN-FREE STRIPS**

| Code:         | FTE3000                                                                                    |
|---------------|--------------------------------------------------------------------------------------------|
| Applications: | Suitable for a range of applications including Stir-fry, Rice bowls, Curries and Burritos. |
| Cut-Size:     | 30 to 60 mm                                                                                |

#### Ingredients:

Water, Plant Proteins (26%) (Soy Proteins, Wheat Protein), Canola Oil, Soy Fibre, Natural Flavours, Yeast Extract, Mineral (Iron), Vitamin (B12).