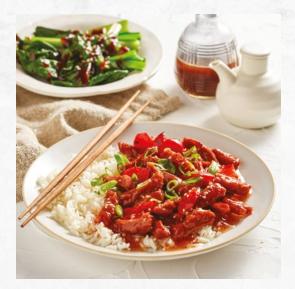

# **PLANT-BASED BEEF & MINCE**

Easy plant-based protein substitutes, with no compromise on flavour or texture

#### **BEEF-FREE** STRIPS

| Code:         | FST4000                                                                                         |
|---------------|-------------------------------------------------------------------------------------------------|
| Applications: | Suitable for inclusion in a range of applications including Stir fries, Curries and Casseroles. |
| Cut-Size:     | 30 to 60mm                                                                                      |