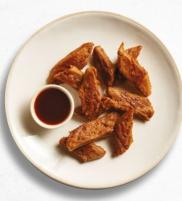

F & MINCE**

Easy plant-based protein substitutes, with no compromise on flavour or texture

#### **BEEF-FREE** STRIPS



| Code:         | FST4000                                                                                         |
|---------------|-------------------------------------------------------------------------------------------------|
| Applications: | Suitable for inclusion in a range of applications including Stir fries, Curries and Casseroles. |
| Cut-Size:     | 30 to 60mm                                                                                      |

#### Ingredients:

Water, Plant Proteins (27%) (Soy Proteins, Wheat Protein), Canola Oil, Soy Fibre, Natural Flavours, Yeast Extracts, Mushroom Powder, Caramel Colour (150a), Salt, Mineral (Iron), Vitamin (B12).



### **BEEF-FREE** SHREDS





#### Ingredients:

Water, Plant Proteins (25%) (Soy Proteins, Wheat Protein), Canola Oil, Natural Flavours, Soy Fibre, Yeast Extracts, Mushroom Powder, Caramel Colour (150a), Salt, Mineral (Iron), Vitamin (B12).









### **BEEF-FREE** MINCE



| Code:         | FMI5070                                                                                          |
|---------------|--------------------------------------------------------------------------------------------------|
| Applications: | Suitable for inclusion in a range of applications including Nachos, Sausage Rolls and Meat Loaf. |
| Grind:        | Fine                                                                                             |

Ingredients: Water, Plant Proteins (16%) (Soy Prote