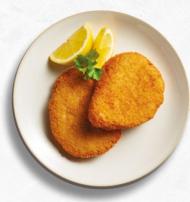

### CHICKEN-FREE SCHNITZEL

| Code:                                            | FCT3020                                                                                                                                          | 2              |
|--------------------------------------------------|--------------------------------------------------------------------------------------------------------------------------------------------------|----------------|
| Size:                                            | 58g                                                                                                                                              | and the second |
| Proteins, Whe<br>Wheat Flour, N<br>(Bamboo, Soy  | roteins (11%), (Soy<br>at Protein), Canola Oil,<br>Jatural Flavours, Fibres<br>), Thickener (461), Maize<br>Salt, Maize Starch,<br>Sugar, Yeast, |                |
| Code:                                            | FNU3020                                                                                                                                          |                |
| Size:                                            | 21g                                                                                                                                              |                |
| Proteins, Whe<br>Oil, Wheat Flo<br>Fibres (Bambo | roteins (11%), (Soy<br>at Protein), Canola<br>ur, Natural Flavours,<br>io, Soy), Thickener<br>arch, Spice, Salt,<br>Sugar, Yeast,                |                |

#### Ingredients:

Water, Plant Proteins (11%), (Soy Proteins, Wheat Protein), Canola Oil, Wheat, Flour, Natural Flavours, Fibres (Bamboo, Soy), Thickener (461), Maize Starch, Spice, Salt, Wheat Starch, Sugar, Yeast, Mineral (Iron), Vitamin (B12).