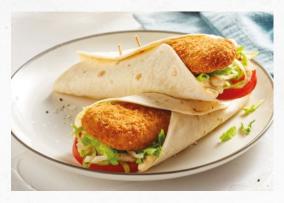

## PLANT-BASED CRUMBED

Delicious plant-based protein for the kids and perfect as canapes or satisfying event meals

### CHICKEN-FREE SCHNITZEL

| Code:                                            | FCT3020                                                                                                                                          | 2              |
|--------------------------------------------------|--------------------------------------------------------------------------------------------------------------------------------------------------|----------------|
| Size:                                            | 58g                                                                                                                                              | and the second |
| Proteins, Whe<br>Wheat Flour, N<br>(Bamboo, Soy  | roteins (11%), (Soy<br>at Protein), Canola Oil,<br>Jatural Flavours, Fibres<br>), Thickener (461), Maize<br>Salt, Maize Starch,<br>Sugar, Yeast, |                |
| Code:                                            | FNU3020                                                                                                                                          |                |
| Size:                                            | 21g                                                                                                                                              |                |
| Proteins, Whe<br>Oil, Wheat Flo<br>Fibres (Bambo | roteins (11%), (Soy<br>at Protein), Canola<br>ur, Natural Flavours,<br>io, Soy), Thickener<br>arch, Spice, Salt,<br>Sugar, Yeast,                |                |

#### Ingredients:

Water, Plant Proteins (11%), (Soy Proteins, Wheat Protein), Canola Oil, Wheat, Flour, Natural Flavours, Fibres (Bamboo, Soy), Thickener (461), Maize Starch, Spice, Salt, Wheat Starch, Sugar, Yeast, Mineral (Iron), Vitamin (B12).