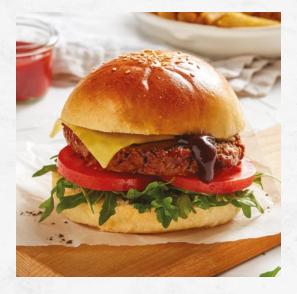

### **BEEF-FREE BURGER**

#### Code: FBU1060

Size: 113g

#### Ingredients:

Water, Plant Proteins (16%) (Soy Proteins, Wheat Protein), Canola Oil, Fibres (Bamboo, Soy), Natural Flavours, Vegetable Powders (Onion, Mushroom, Beetroot), Tomato Paste, Thickeners (461, Potato Starch), Molasses, Yeast Extracts, Caramel Colour (150a), Pepper, Salt, Mineral (Iron), Vitamin (B12).