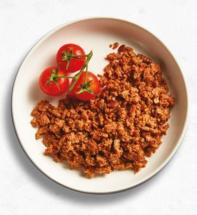

### **BEEF-FREE MINCE CRUMBLE**

| Code:         | FPT5070                                                                                               |
|---------------|-------------------------------------------------------------------------------------------------------|
| Applications: | Suitable for inclusion in a range of applications including Bolognese, Tacos, Cottage Pie and Lasagne |
| Grind:        | Medium                                                                                                |

Ingredients: Water, Plant Proteins (26%) (Soy Proteins, Wheat Protein), Canola Oil, Soy Fibre, Yeast Extracts, Natural Flavours, Vegetable Powders (Mushroom Powder, Onion Powder), Salt, Caramel Colour (150a), Pepper, Mineral (Iron), Vitamin (B12).