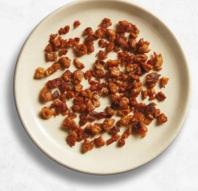

#### **BACON BITS**

| Code:                                                                                                                                                                     | FBB8010                                                                                                              |
|---------------------------------------------------------------------------------------------------------------------------------------------------------------------------|----------------------------------------------------------------------------------------------------------------------|
| Applications:                                                                                                                                                             | Suitable for inclusion in a range of applications including<br>Pizza Toppings, Quiches, Frittatas and Bacon Scrolls. |
| Cut-Size:                                                                                                                                                                 | 5mm x 5mm                                                                                                            |
| Ingredients:<br>Water, Plant Protei<br>Proteins, Wheat Pr<br>Oil, Soy Fibre, Nat<br>Yeast Extracts, Sal<br>Powders (Onion, N<br>Fermented Red Ric<br>Mineral (Iron), Vita | rotein), Canola<br>ural Flavours,<br>It, Vegetable<br>Mushroom),<br>ce, Sugar,                                       |