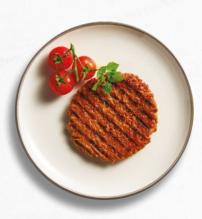

### **BEEF-FREE BURGER**

#### Code: FBU1060

Size: 113g

#### Ingredients:

Water, Plant Proteins (16%) (Soy Proteins, Wheat Protein), Canola Oil, Fibres (Bamboo, Soy), Natural Flavours, Vegetable Powders (Onion, Mushroom, Beetroot), Tomato Paste, Thickeners (461, Potato Starch), Molasses, Yeast Extracts, Caramel Colour (150a), Pepper, Salt, Mineral (Iron), Vitamin (B12).