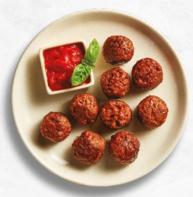

### MEETBALLS

#### Code:

Size:

#### Ingredients:

Water, Plant Proteins (16%) (Soy Proteins, Wheat Protein), Canola Oil, Fibres (Bamboo, Soy), Natural Flavours, Vegetable Powders (Onion, Mushroom, Beetroot), Tomato Paste, Thickeners (461, Potato Starch), Molasses, Yeast Extracts, Caramel Colour (150a), Pepper, Salt, Mineral (Iron), Vitamin (B12).

FME2000

20g