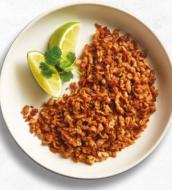

#### **GROUND BEEF**

| Code:         | FP17060                                                                     |  |  |  |  |  |  |
|---------------|-----------------------------------------------------------------------------|--|--|--|--|--|--|
| Applications: | Suitable for inclusion in a range of applications including Pizza Toppings. |  |  |  |  |  |  |
| Grind:        | Course                                                                      |  |  |  |  |  |  |
|               |                                                                             |  |  |  |  |  |  |

#### Ingredients:

Water, Plant Proteins (26%) (Soy Proteins, Wheat Protein), Canola Oil, Soy Fibre, Yeast Extracts, Natural Flavours, Vegetable Powders (Mushroom Powder, Onion Powder), Salt, Caramel Colour (150a), Pepper, Mineral (Iron), Vitamin (B12).