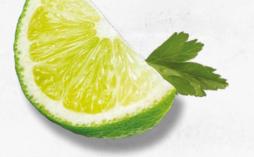

### **BEEF-FREE** MINCE

| Code:         | FMI5070                                                                                          |
|---------------|--------------------------------------------------------------------------------------------------|
| Applications: | Suitable for inclusion in a range of applications including Nachos, Sausage Rolls and Meat Loaf. |
| Grind:        | Fine                                                                                             |

Ingredients: Water, Plant Proteins (16%) (Soy Proteins, Wheat Protein), Canola Oil, Fibres (Bamboo, Soy), Natural Flavours, Vegetable Powders (Onion, Mushroom, Beetroot), Tomato Paste, Thickeners (461, Potato Starch), Molasses, Yeast Extracts, Caramel Colour (150a), Pepper, Salt, Mineral (Iron), Vitamin (B12).