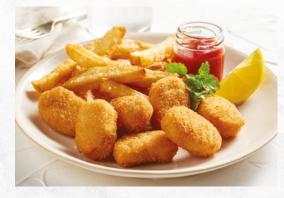

## PLANT-BASED CRUMBED

Delicious plant-based protein for the kids and perfect as canapes or satisfying event meals

### CHICKEN-FREE NUGGETS

### CHICKEN-FREE SCHNITZEL

| Code:                                            | FCT3020                                                                                                                                          | 2              |
|--------------------------------------------------|--------------------------------------------------------------------------------------------------------------------------------------------------|----------------|
| Size:                                            | 58g                                                                                                                                              | and the second |
| Proteins, Whe<br>Wheat Flour, N<br>(Bamboo, Soy  | roteins (11%), (Soy<br>at Protein), Canola Oil,<br>Jatural Flavours, Fibres<br>), Thickener (461), Maize<br>Salt, Maize Starch,<br>Sugar, Yeast, |                |
| Code:                                            | FNU3020                                                                                                                                          |                |
| Size:                                            | 21g                                                                                                                                              |                |
| Proteins, Whe<br>Oil, Wheat Flo<br>Fibres (Bambo | roteins (11%), (Soy<br>at Protein), Canola<br>ur, Natural Flavours,<br>io, Soy), Thickener<br>arch, Spice, Salt,<br>Sugar, Yeast,                |                |