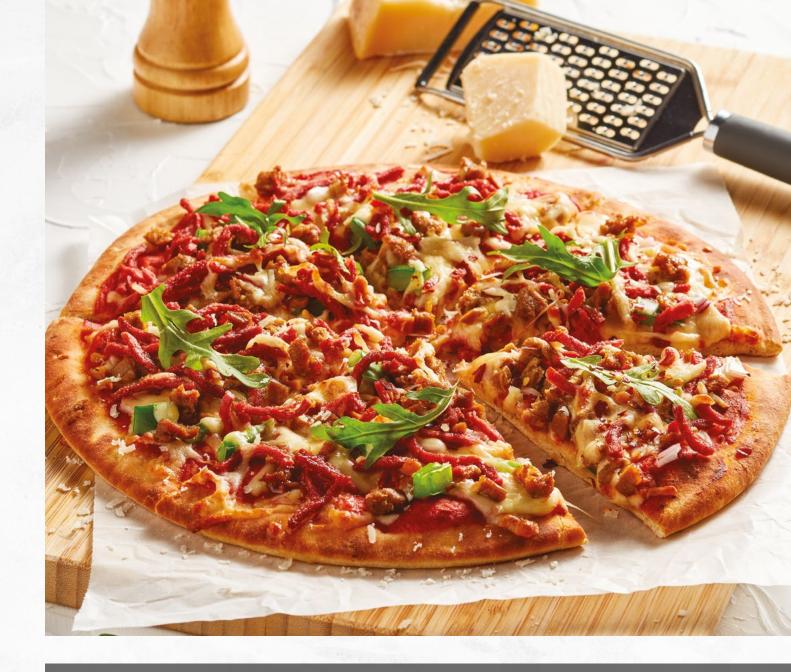

## **PLANT-BASED TOPPINGS**

Elevate your pizzas with the addition of plant-based protein with irresistible flavour

#### **GROUND BEEF**

| Code:         | FP17060                                                                     |  |  |  |  |  |  |
|---------------|-----------------------------------------------------------------------------|--|--|--|--|--|--|
| Applications: | Suitable for inclusion in a range of applications including Pizza Toppings. |  |  |  |  |  |  |
| Grind:        | Course                                                                      |  |  |  |  |  |  |
|               |                                                                             |  |  |  |  |  |  |